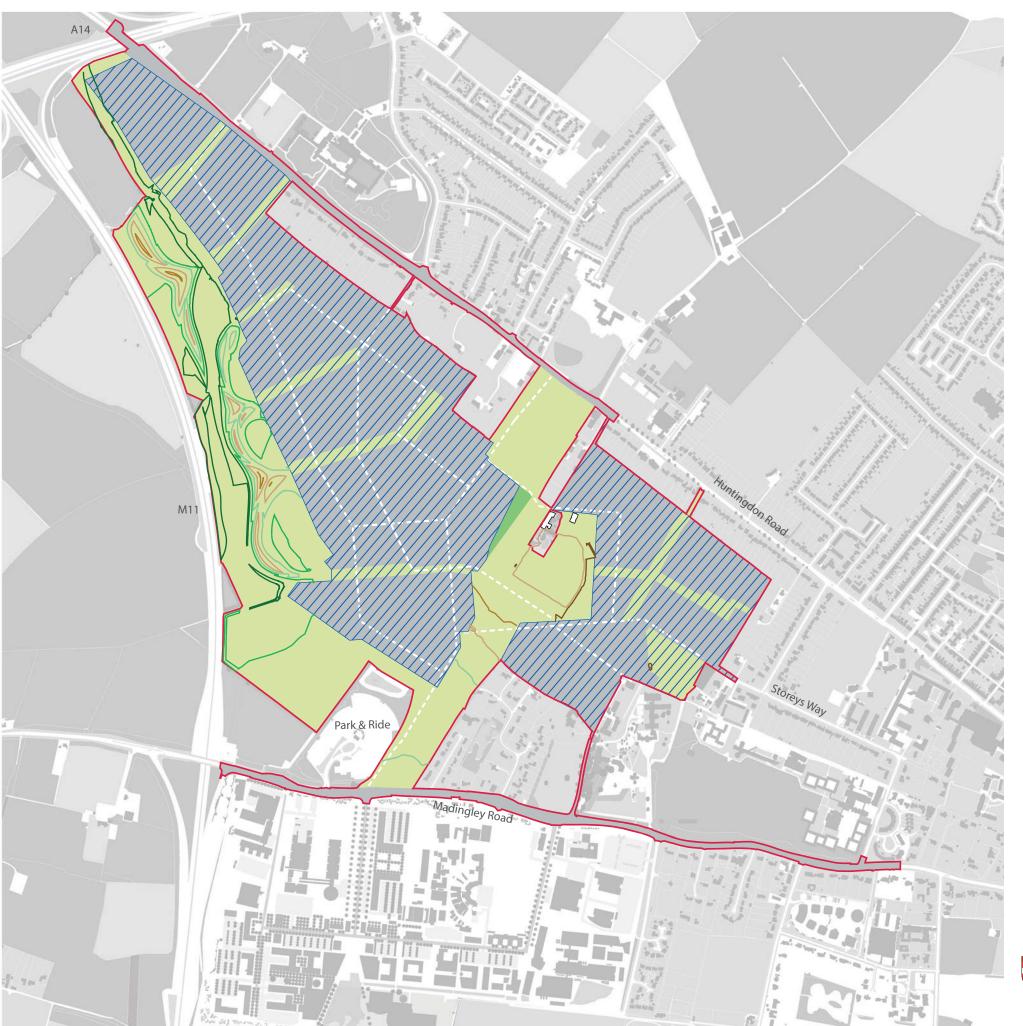

KEY

Contextual Information: Indicative primary and secondary routes (reference NWC/OPA/PAR/02) Open land (reference NWC/OPA/PAR/03) Open land within school site (reference NWC/OPA/PAR/03)

| For Approval: |                           |
|---------------|---------------------------|
| _             | Application site boundary |
|               | 12.5 metres AOD           |
| _             | 15 metres AOD             |
| _             | 17.5 metres AOD           |
| _             | 20 metres AOD             |
| _             | 22.5 metres AOD           |
| _             | 25 metres AOD             |
|               | Development area          |

All information other than that identified as being for approval is shown for contextual purposes only.

North West Cambridge NWC/OPA/PAR/07/B - Topography Parameter Plan: Zone B

September 2013