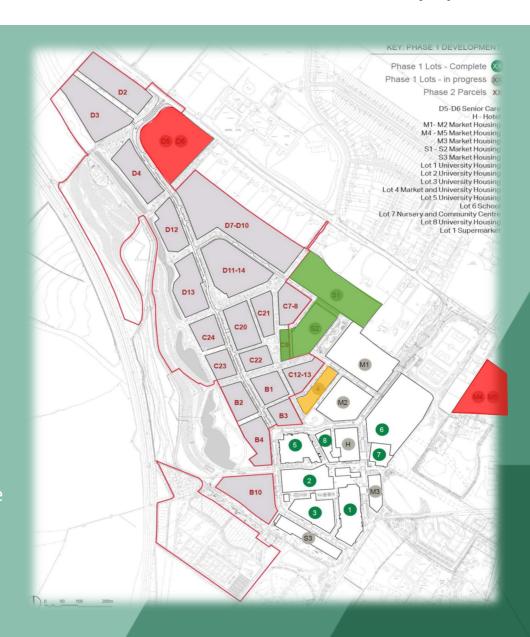

### **Currently on-site (green on map)**

M1/M2 – Market Housing (Hill Knights Park - under construction/for sale)

M3 – Market Housing (ppgranted, under construction/paused)

S3 – Market Housing (Hill - onsite/under construction)

#### **Recently Complete (blue on map)**

#### **Hyatt Centric Hotel**

Inc. Bar, Restaurant (both publicly accessible)

### **Outstanding Phase 1 Plots**

# S1/S2 (Present Made)

- Mix of apartments and dwellings
- Currently 'live' planning application

# Lot 4 (Hill)

- Previous scheme with reserved matters consent
- In redesign/pre-app to adapt to market demands

# Remaining Lots (in red on plan)

- Discussions pending
- Consultation will come forward in due course