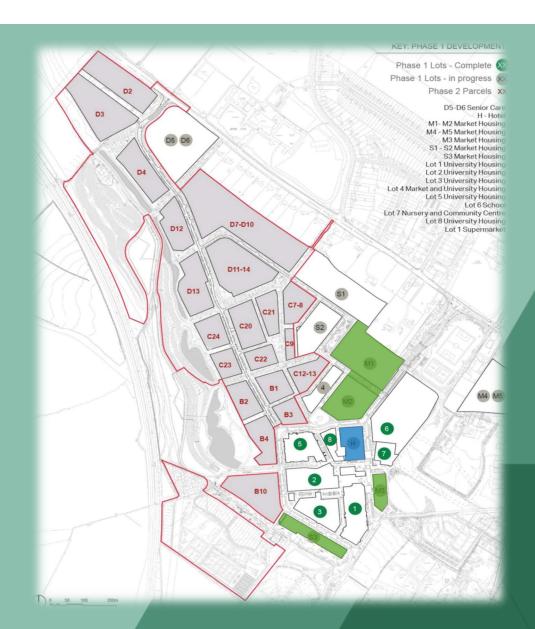

### **Currently on-site (green on map)**

M1/M2 – Market Housing (Hill Knights Park - under construction/for sale)

M3 – Market Housing (ppgranted, under construction/paused)

S3 – Market Housing (Hill - onsite/under construction)

#### **Recently Complete (blue on map)**

### **Outstanding Phase 1 Plots**

# S1/S2 (Present Made)

- Mix of apartments and dwellings
- Currently 'live' planning application

# Lot 4 (Hill)

- Previous scheme with reserved matters consent
- In redesign/pre-app to adapt to market demands

# Remaining Lots (in red on plan)

- Discussions pending
- Consultation will come forward in due course